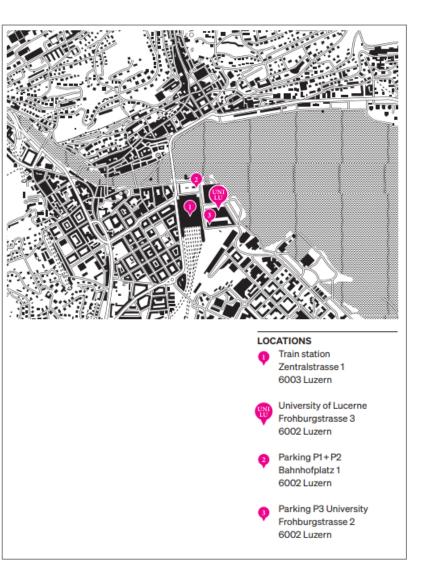

### By train:

The train station of Lucerne and can be reached by <u>Swiss railways</u>. The University of Lucerne is located just next to the trainstation.

### By car:

There are several parking spaces in Lucerne. The closest are Bahnhofparking P1-3. <u>Overview.</u>

## Location:

The main building of the University of Lucerne is located at Frohburgstrasse 3, 6002 Luzern | <u>Map</u>